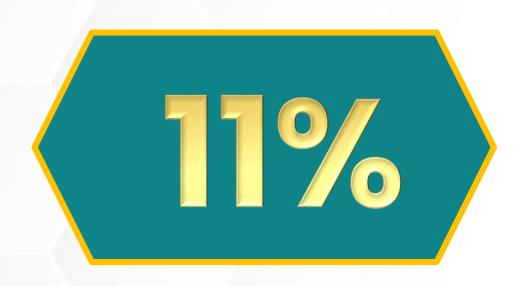

| LEVEL   | DIRECT<br>CONDITION | INCOME |
|---------|---------------------|--------|
| Level 1 | 1                   | 11%    |
| Level 2 | 2                   | 3%     |
| Level 3 | 3                   | 3%     |
| Level 4 | 4                   | 2%     |
| Level 5 | 5                   | 2%     |
| Level 6 | 6                   | 1%     |
| Level 7 | 7                   | 1%     |
| Level 8 | 8                   | 1%     |
| Level 8 | 8                   | 1%     |